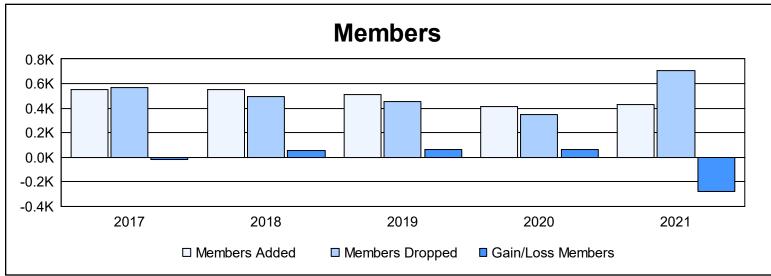

| Year      | New<br>Clubs | Dropped<br>Clubs | Gain/<br>Loss<br>Clubs | New<br>Members | Charter<br>Members | Reinstate<br>Members | Transfer<br>Members | Total<br>Member<br>Added | Total<br>Members<br>Dropped | Gain/<br>Loss<br>Members |
|-----------|--------------|------------------|------------------------|----------------|--------------------|----------------------|---------------------|--------------------------|-----------------------------|--------------------------|
| 2016-2017 | 1            | 0                | 1                      | 461            | 33                 | 26                   | 30                  | 550                      | 568                         | -18                      |
| 2017-2018 | 2            | 0                | 2                      | 438            | 65                 | 30                   | 15                  | 548                      | 491                         | 57                       |
| 2018-2019 | 2            | 0                | 2                      | 415            | 68                 | 7                    | 23                  | 513                      | 453                         | 60                       |
| 2019-2020 | 0            | 0                | 0                      | 364            | 5                  | 16                   | 27                  | 412                      | 346                         | 66                       |
| 2020-2021 | 2            | 0                | 2                      | 325            | 67                 | 10                   | 29                  | 431                      | 709                         | -278                     |
| Average   | 1            | 0                | 1                      | 401            | 48                 | 18                   | 25                  | 491                      | 513                         | -23                      |