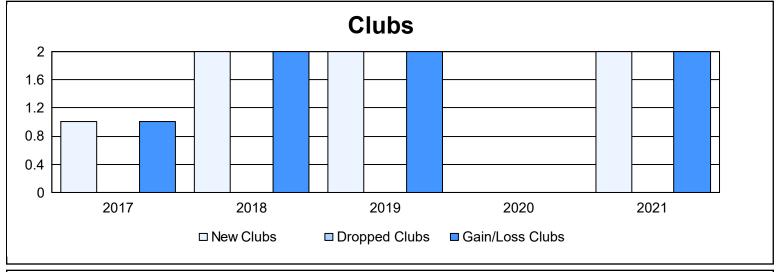

| Year      | New<br>Clubs | Dropped<br>Clubs | Gain/<br>Loss<br>Clubs | New<br>Members | Charter<br>Members | Reinstate<br>Members | Transfer<br>Members | Total<br>Member<br>Added | Total<br>Members<br>Dropped | Gain/<br>Loss<br>Members |
|-----------|--------------|------------------|------------------------|----------------|--------------------|----------------------|---------------------|--------------------------|-----------------------------|--------------------------|
| 2016-2017 | 1            | 0                | 1                      | 461            | 33                 | 26                   | 30                  | 550                      | 568                         | -18                      |
| 2017-2018 | 2            | 0                | 2                      | 438            | 65                 | 30                   | 15                  | 548                      | 491                         | 57                       |
| 2018-2019 | 2            | 0                | 2                      | 415            | 68                 | 7                    | 23                  | 513                      | 453                         | 60                       |
| 2019-2020 | 0            | 0                | 0                      | 364            | 5                  | 16                   | 27                  | 412                      | 346                         | 66                       |
| 2020-2021 | 2            | 0                | 2                      | 325            | 67                 | 10                   | 29                  | 431                      | 709                         | -278                     |
| Average   | 1            | 0                | 1                      | 401            | 48                 | 18                   | 25                  | 491                      | 513                         | -23                      |